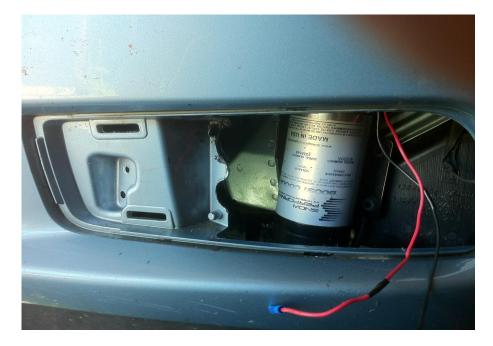

Pump location behind the driver side fog lights. Some cutting may be necessary.

Tap the windshield washer reservoir.

Connect the reservoir to the pump:

Connect the wiring (connect the green/white wire from the mass air flow sensor to the mass airflow