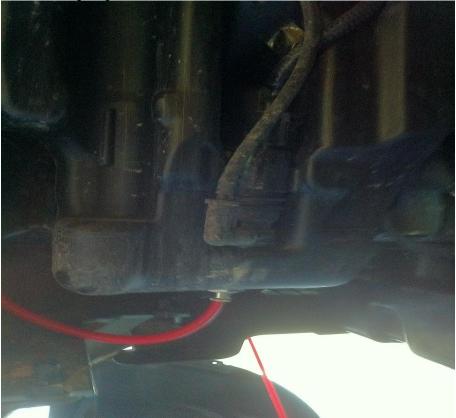

signal wire on the controller):

Tap the intake pipe and install the injector nozzle holder, #2 nozzle, and connect to the pump: