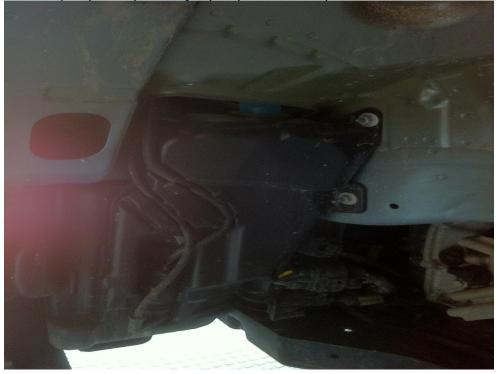

## 1) Mount the MAFU control unit

2) Raise the car, remove the driver side wheel and wheel well splash guard:

3) Mount the pump and tap the windshield reservoir tank. Make sure the inlet to the pump is located lower than the tap location on the reservoir. This is critical as the pump must be gravity fed fluid. The pump is a "push" style pump – it can not pull fluid from the reservoir.