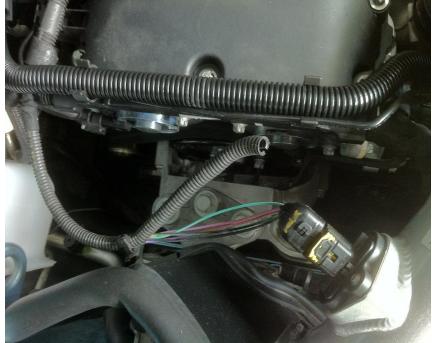

Pump location behind the driver side fog lights. Some cutting may be necessary.

Tap the windshield washer reservoir.

Connect the reservoir to the pump:

Connect the wiring (connect the green/white wire from the mass air flow sensor to the mass airflow