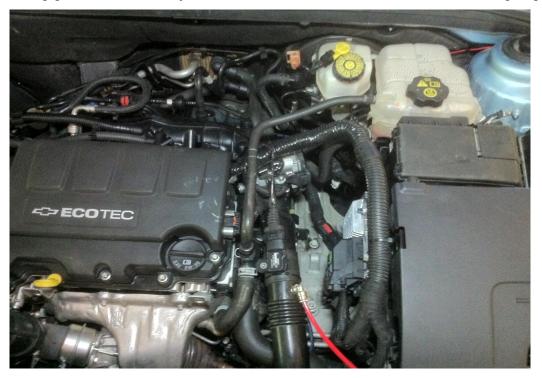

Pump location behind the driver side fog lights. Some cutting may be necessary.

Tap the windshield washer reservoir.

Connect the reservoir to the pump:

Connect the wiring (connect the green/white wire from the mass air flow sensor to the mass airflow