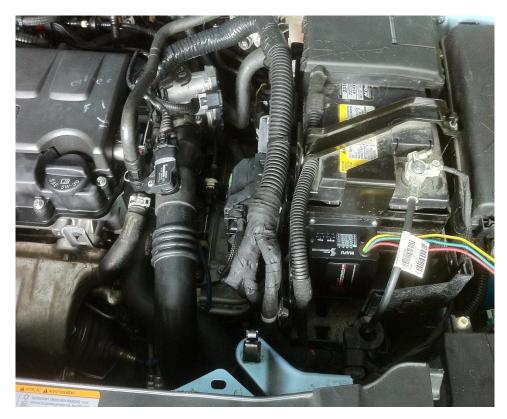

signal wire on the controller):

Tap the intake pipe and install the injector nozzle holder, #2 nozzle, and connect to the pump: