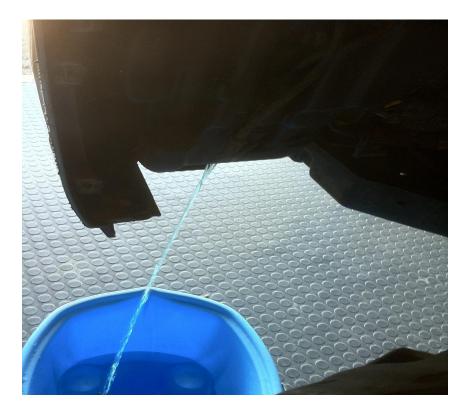

## 1) Mount the MAFU control unit



2) Raise the car, remove the driver side wheel and wheel well splash guard:



3) Mount the pump and tap the windshield reservoir tank. Make sure the inlet to the pump is located lower than the tap location on the reservoir. This is critical as the pump must be gravity fed fluid. The pump is a "push" style pump – it can not pull fluid from the reservoir.



Pump location behind the driver side fog lights. Some cutting may be necessary.



Tap the windshield washer reservoir.



Connect the reservoir to the pump:



Connect the wiring (connect the green/white wire from the mass air flow sensor to the mass airflow

signal wire on the controller):



Tap the intake pipe and install the injector nozzle holder, #2 nozzle, and connect to the pump: